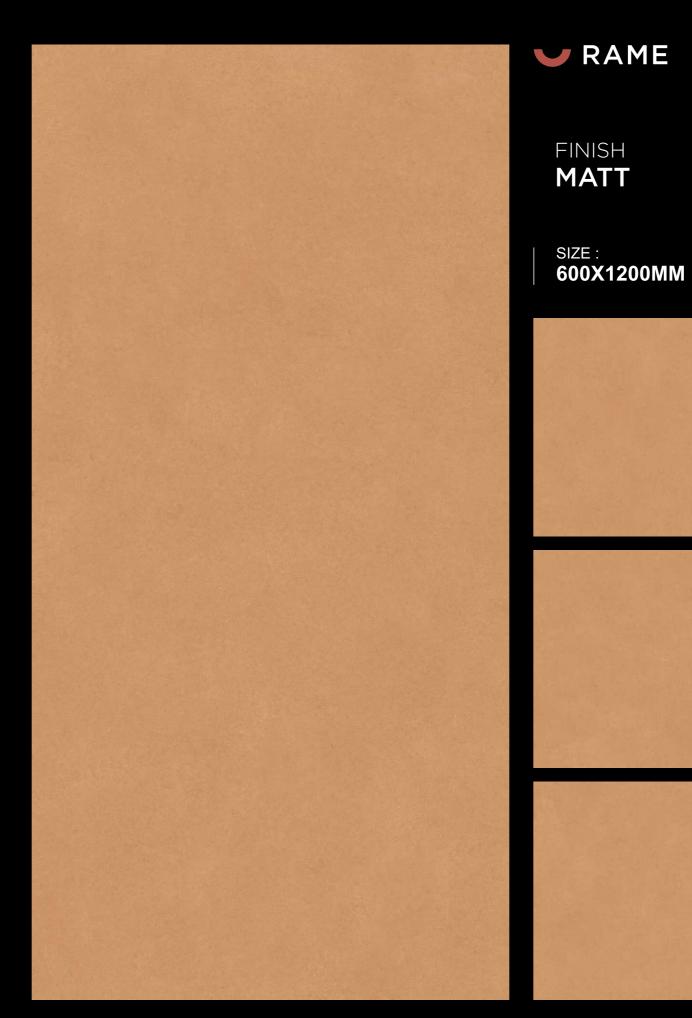

# COLOUR SHADES

**V**SILBER

FINISH MATT

SIZE : 600X1200MM

FINISH MATT

EIREPROOF FIREPROOF

DURABILITY DURABILITA

FIREPROOF FIREPROOF

 $\bigcirc$ 

DURABILITY DURABILITA

FINISH MATT

SIZE : 600X1200MM

RANDOM 1

FIREPROOF FIREPROOF

DURABILITY DURABILITA

FIREPROOF FIREPROOF

DURABILITY DURABILITY

FIREPROOF FIREPROOF

DURABILITY DURABILITA

FIREPROOF FIREPROOF

DURABILITY DURABILITY

FINISH MATT

SIZE : 600X1200MM

RANDOM 1