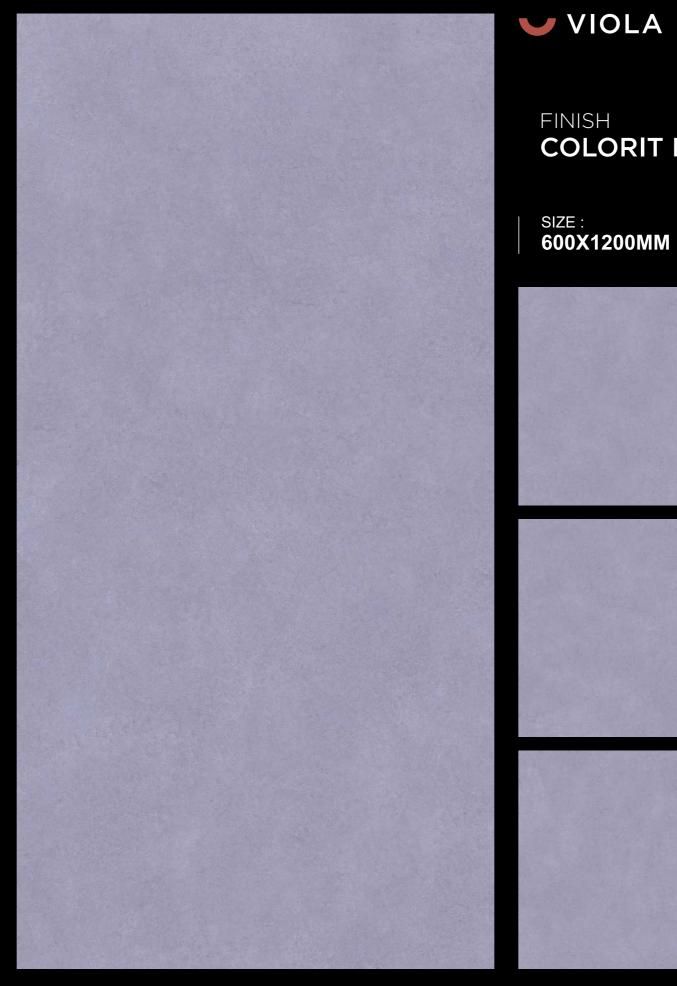

## FINISH COLORIT MATT

EIREPROOF FIREPROOF

(

DURABILITY DURABILITA

FINISH COLORIT MATT

SIZE : 600X1200MM