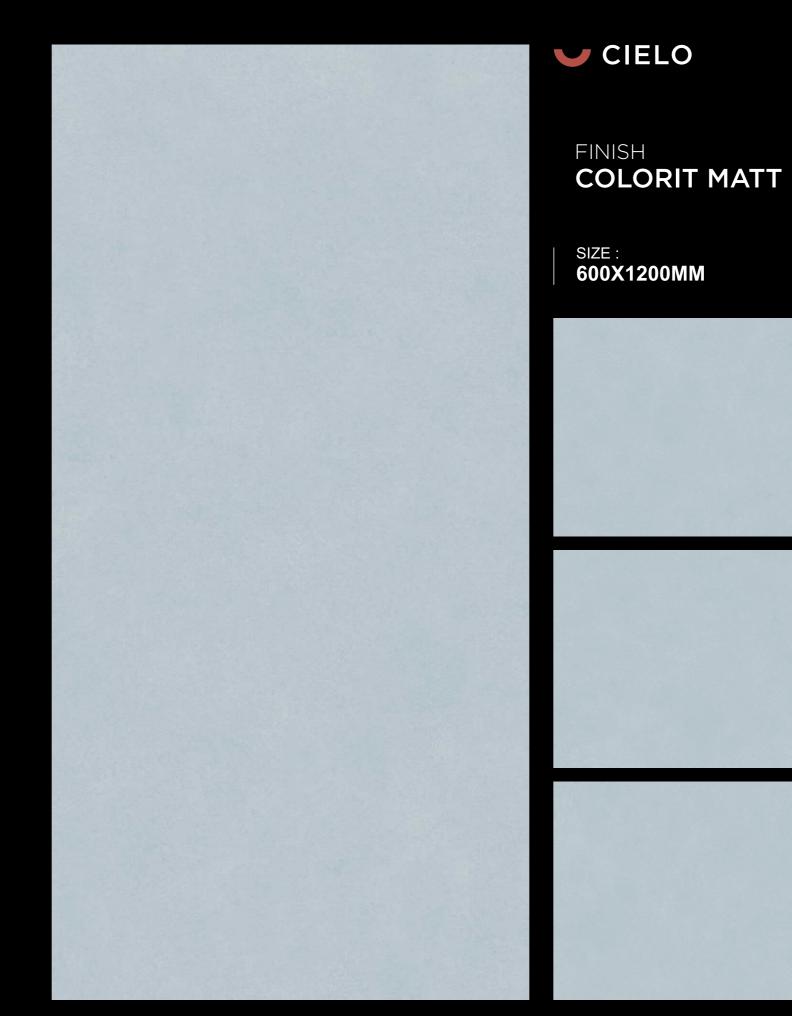

## FINISH COLORIT MATT

EIREPROOF FIREPROOF

(

DURABILITY DURABILITA

FINISH COLORIT MATT

SIZE : 600X1200MM