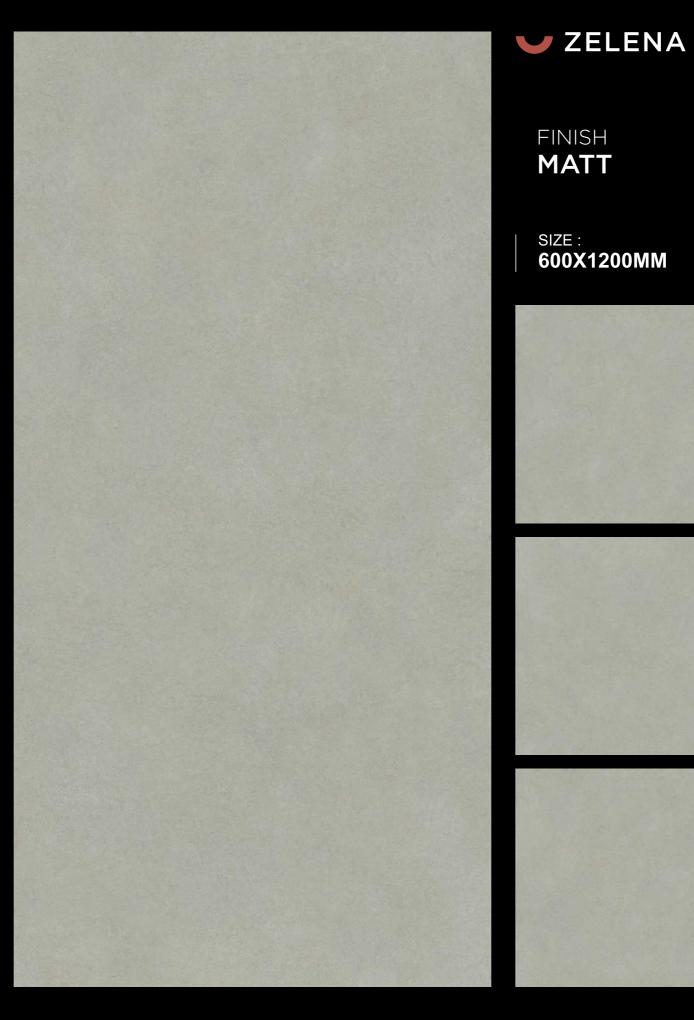

# COLOUR SHADES

**V**SILBER

FINISH MATT

SIZE : 600X1200MM

FINISH MATT

EIREPROOF FIREPROOF

DURABILITY DURABILITA

FIREPROOF FIREPROOF

 $\bigcirc$ 

DURABILITY DURABILITA

FINISH MATT

SIZE : 600X1200MM

RANDOM 1

FIREPROOF FIREPROOF

DURABILITY DURABILITA

FIREPROOF FIREPROOF

DURABILITY DURABILITY

FIREPROOF FIREPROOF

DURABILITY DURABILITA

FIREPROOF FIREPROOF

DURABILITY DURABILITY

FINISH MATT

SIZE : 600X1200MM

RANDOM 1