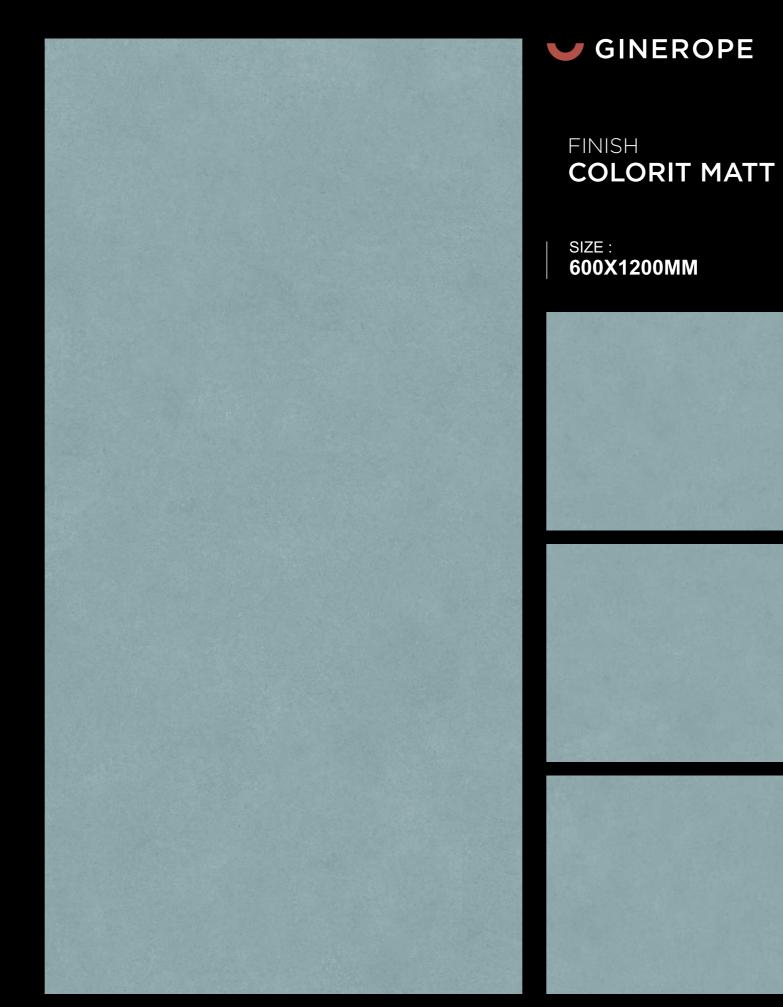

## FINISH COLORIT MATT

EIREPROOF FIREPROOF

(

DURABILITY DURABILITA

FINISH COLORIT MATT

SIZE : 600X1200MM