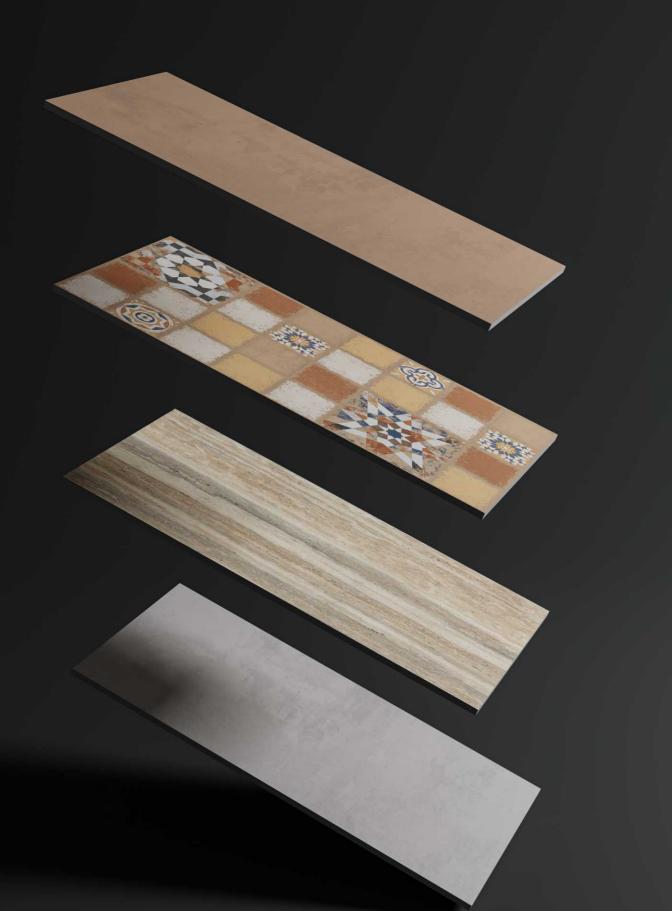

Lavit tile offers wast assortment in 600x1200MM GVT/PGVT with which we created amazing designs for flooring and wall solutions of sophisticated spaces in many different finishes. Glossy, Matt, Laminate, High Gloss, Carving and other finishes that highly resistant to all environmental effects.

# COLOUR SHADES

**V**SILBER

FINISH MATT

SIZE : 600X1200MM

FINISH MATT

EIREPROOF FIREPROOF

DURABILITY DURABILITA

FIREPROOF FIREPROOF

 $\bigcirc$ 

DURABILITY DURABILITA

FINISH MATT

SIZE : 600X1200MM

RANDOM 1

FIREPROOF FIREPROOF

DURABILITY DURABILITA

FIREPROOF FIREPROOF

DURABILITY DURABILITY

FIREPROOF FIREPROOF

DURABILITY DURABILITA

FIREPROOF FIREPROOF

DURABILITY DURABILITY

FINISH MATT

SIZE : 600X1200MM

RANDOM 1

### V TORTORA

FINISH MATT

SIZE : 600X1200MM

EIREPROOF FIREPROOF

DURABILITY DURABILITA

FIREPROOF FIREPROOF

DURABILITY DURABILITA

FINISH MATT

SIZE : 600X1200MM

RANDOM 1

EIREPROOF FIREPROOF

DURABILITY DURABILITA

FIREPROOF FIREPROOF

DURABILITY DURABILITY

FIREPROOF FIREPROOF

DURABILITY DURABILITA

FIREPROOF FIREPROOF

DURABILITY DURABILITA

## FINISH COLORIT MATT

EIREPROOF FIREPROOF

(

DURABILITY DURABILITA

FINISH COLORIT MATT

SIZE : 600X1200MM

### VCLOUD DECOR 04

RANDOM

LAVIT TILE LLP. Opp. Rangpar Village, Morbi-Jetpar Road, Morbi 363 642, (Gujarat) India.

Domestic Enquiry +91 95126 41000 | +91 95126 42000 | Email: sales@lavittile.com

Export Enquiry Phone: +91 95128 99944 | Email: export@lavittile.com