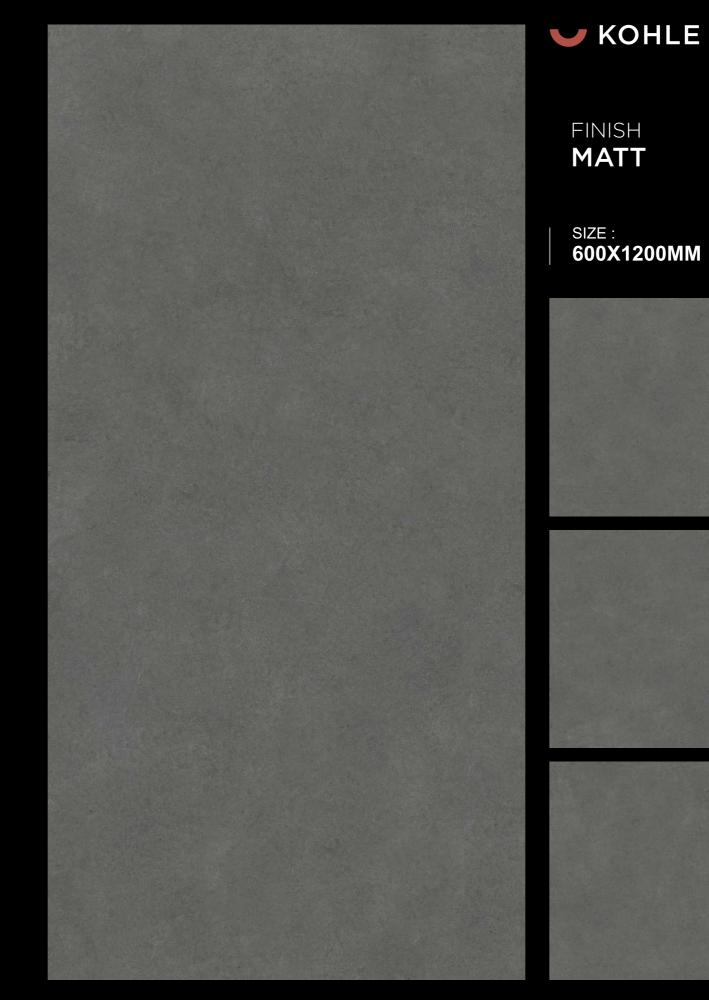

# COLOUR SHADES

**V**SILBER

FINISH MATT

SIZE : 600X1200MM

FINISH MATT

EIREPROOF FIREPROOF

DURABILITY DURABILITA

FIREPROOF FIREPROOF

### V TORTORA

FINISH MATT

SIZE : 600X1200MM

EIREPROOF FIREPROOF

DURABILITY DURABILITA

FIREPROOF FIREPROOF

DURABILITY DURABILITA

FINISH MATT