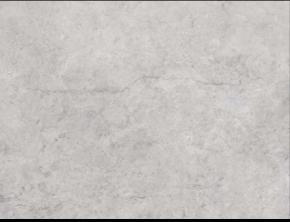

### V ALBANIA BEIGE

EIREPROOF FIREPROOF

DURABILITY DURABILITA

FINISH MATT

SIZE : 600X1200MM