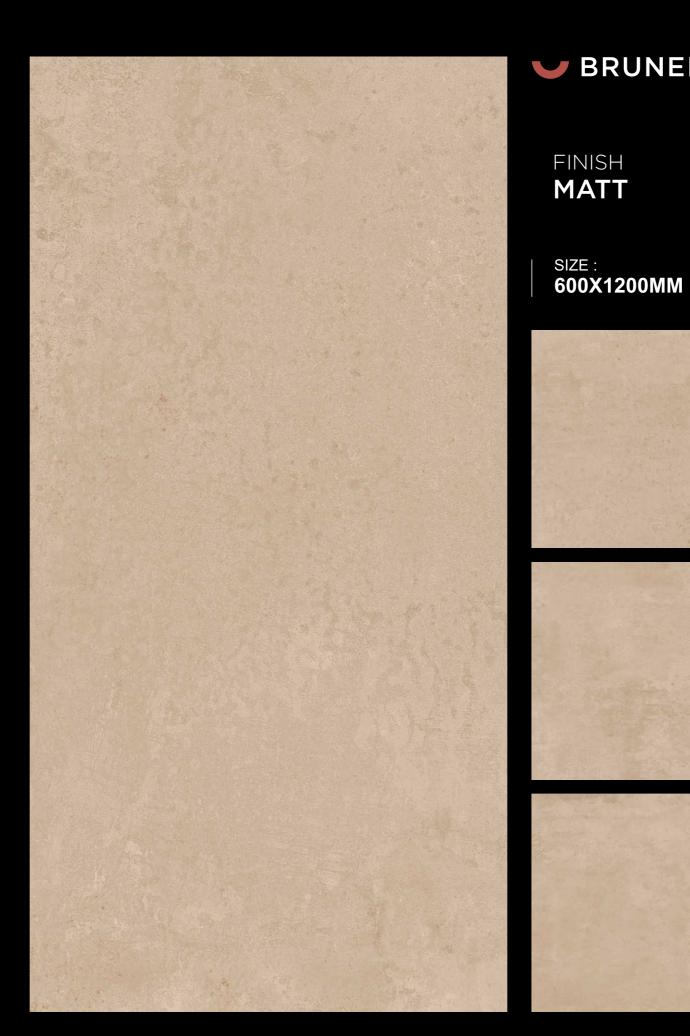

### V BRUNEI ELEPHANT

FIREPROOF FIREPROOF

DURABILITY DURABILITA

FINISH MATT

SIZE : 600X1200MM

PROTECTION PROTECTIONE

FIREPROOF FIREPROOF

DURABILITY DURABILITA