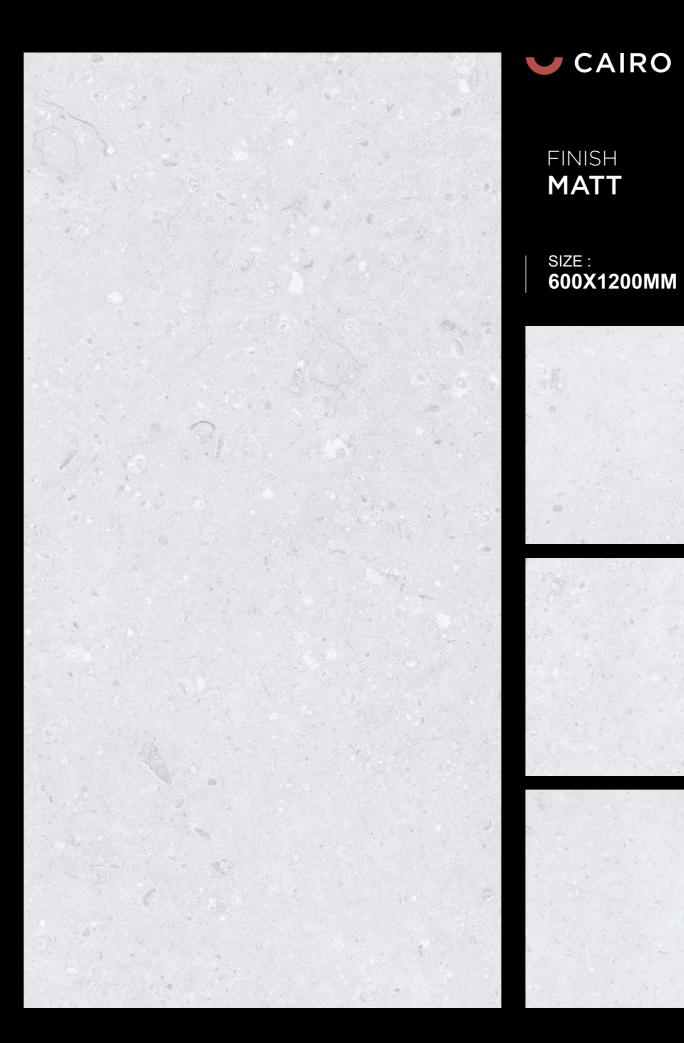

RABILITA





FINISH MATT















FIREPROOF FIREPROOF

DURABILITY DURABILITY



### ALBASTRINO TRAVERTINE

RANDOM















FINISH MATT

### SIZE : 600X1200MM

















### V BRUNEI ELEPHANT









FIREPROOF FIREPROOF

DURABILITY DURABILITA





















FINISH MATT

SIZE : 600X1200MM



PROTECTION PROTECTIONE

FIREPROOF FIREPROOF

DURABILITY DURABILITA

### V BRUNEI IVORY



















FINISH MATT













EIREPROOF FIREPROOF

DURABILITY DURABILITA



### V BRUNEI SAND











































### V BURLAP GREY

### FINISH MATT





















### V BURLAP PLASTER

FINISH MATT













FIREPROOF FIREPROOF

DURABILITY DURABILITA





FINISH MATT















PROTECTION PROTECTION

FIREPROOF FIREPROOF

DURABILITY DURABILITA

























FINISH MATT









EIREPROOF FIREPROOF

DURABILITY DURABILITA



























































EIREPROOF FIREPROOF

DURABILITY DURABILITA



### CLIFTON GREY

FINISH MATT











EIREPROOF FIREPROOF

DURABILITY DURABILITA



### V CLIFTON WHITE











FIREPROOF FIREPROOF

DURABILITY DURABILITA























FINISH MATT





















### V JURA BEIGE

FINISH MATT

















































### V JURA GRIS

FINISH MATT

























### V JURA PEARL

FINISH MATT

























### V MALTA BEIGE

FINISH MATT















PROTECTION PROTECTIONE

FIREPROOF FIREPROOF

DURABILITY DURABILITA





FINISH MATT















EIREPROOF FIREPROOF

DURABILITY DURABILITA



### V MALTA