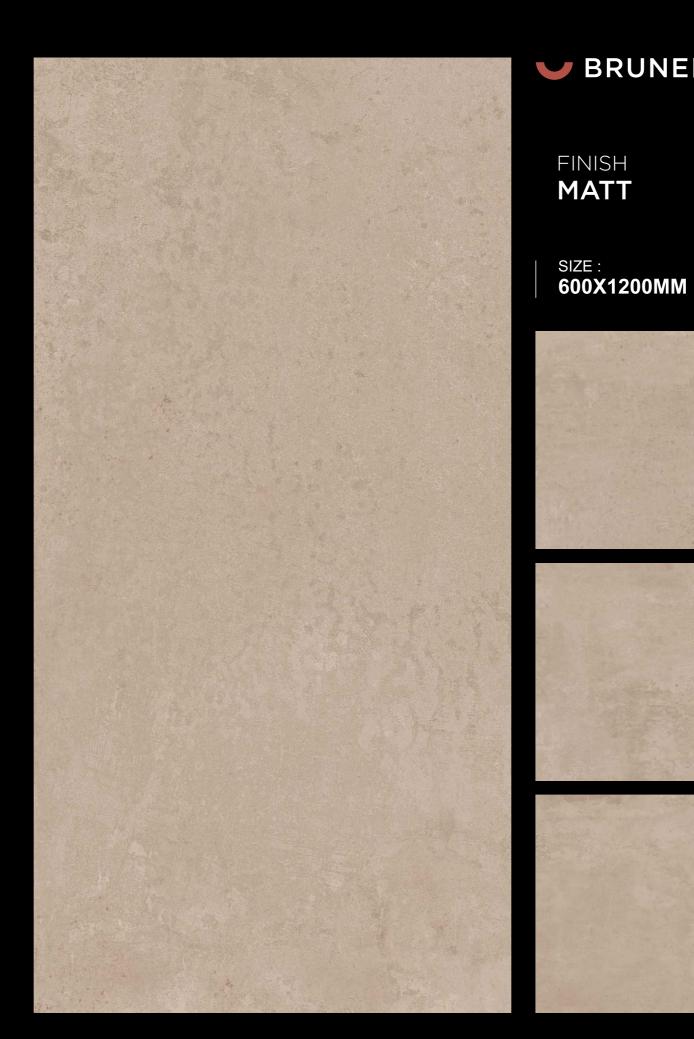

### V BRUNEI ELEPHANT

FIREPROOF FIREPROOF

DURABILITY DURABILITA

FINISH MATT

SIZE : 600X1200MM

PROTECTION PROTECTIONE

FIREPROOF FIREPROOF

DURABILITY DURABILITA