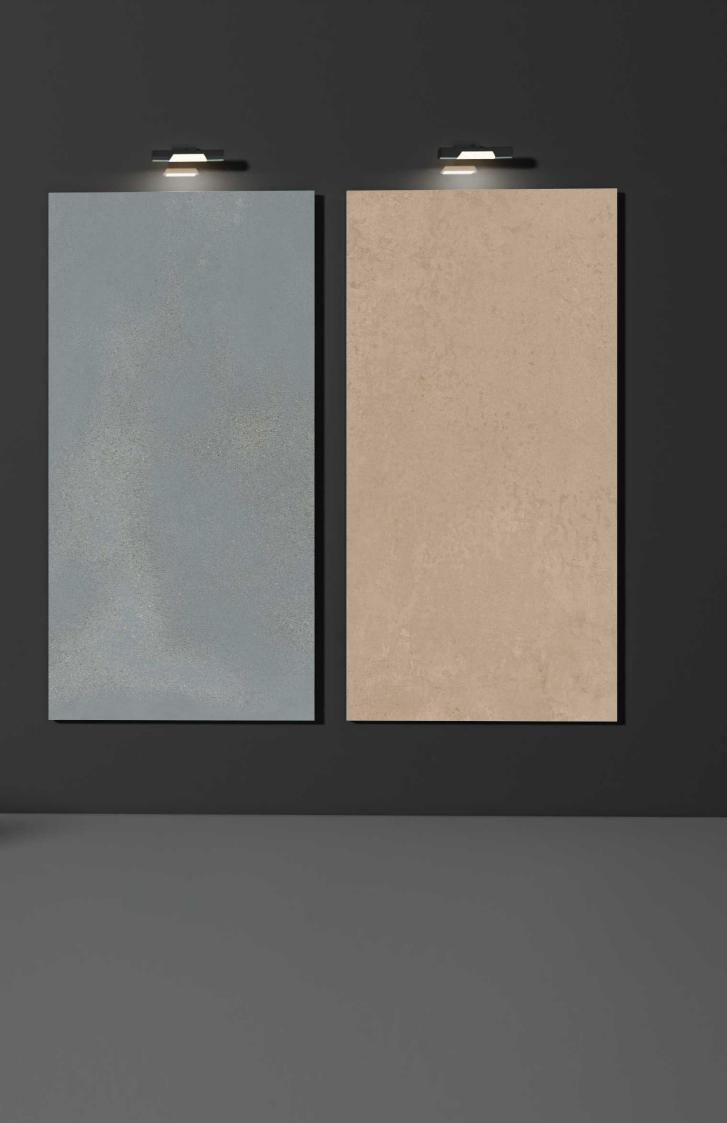

### V ALBANIA BEIGE

EIREPROOF FIREPROOF

DURABILITY DURABILITA

FINISH MATT

SIZE : 600X1200MM

### V ALBANIA CARMEL

FIREPROOF FIREPROOF

DURABILITY DURABILITA

FINISH MATT

SIZE : 600X1200MM