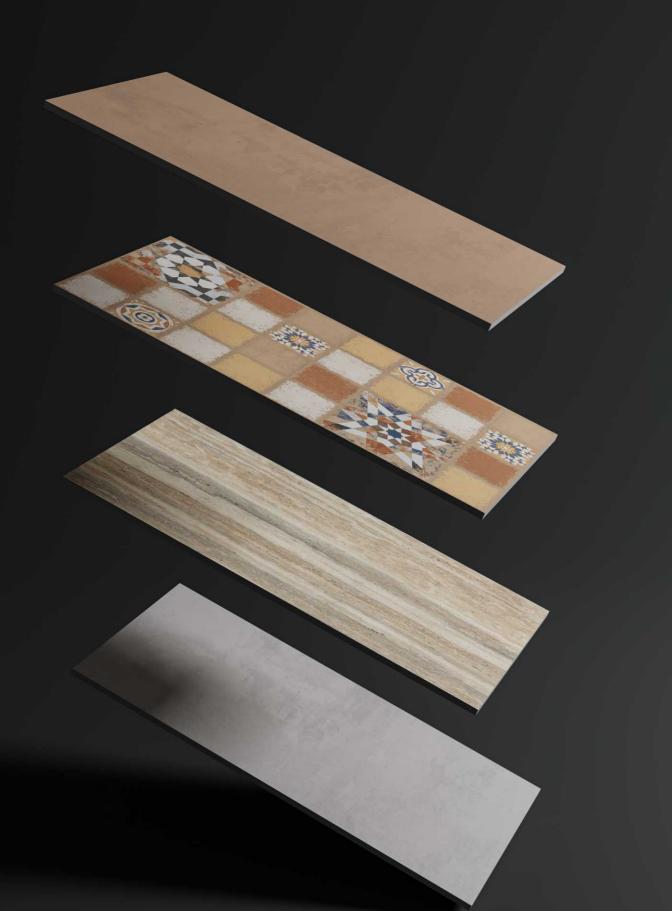

Lavit tile offers wast assortment in 600x1200MM GVT/PGVT with which we created amazing designs for flooring and wall solutions of sophisticated spaces in many different finishes. Glossy, Matt, Laminate, High Gloss, Carving and other finishes that highly resistant to all environmental effects.