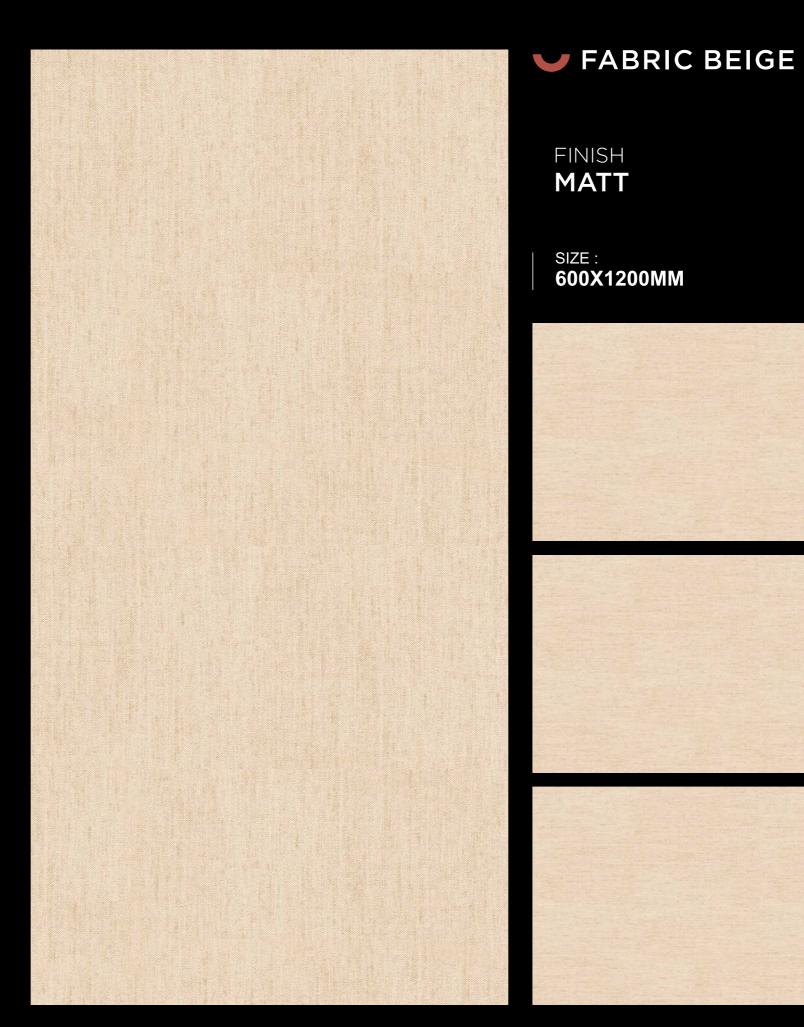

Lavit tile offers wast assortment in 600x1200MM GVT/PGVT with which we created amazing designs for flooring and wall solutions of sophisticated spaces in many different finishes. Glossy, Matt, Laminate, High Gloss, Carving and other finishes that highly resistant to all environmental effects.

AIRPORTS

FINISH MATT

SIZE : 600X1200MM